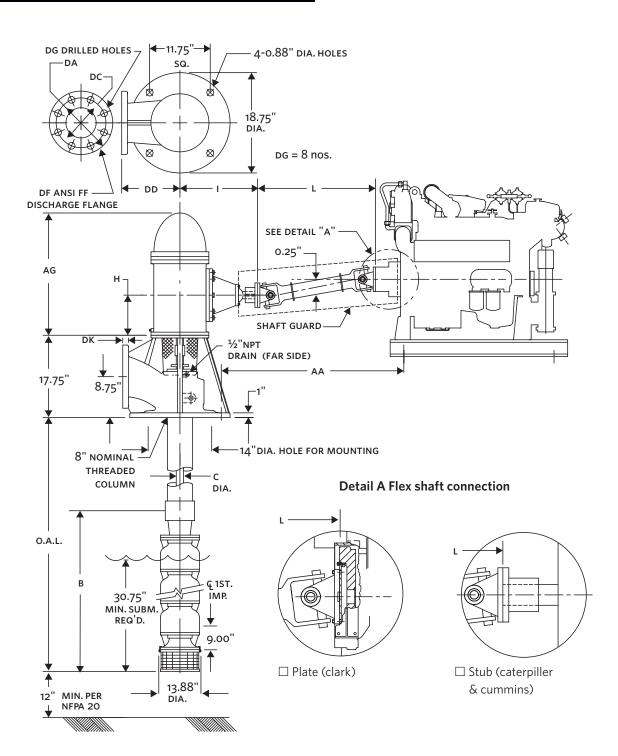

# VERTICAL TURBINE DIESEL FIRE PUMP | 1000 GPM WITH 8×12 CAST IRON HEAD | SUBMITTAL

File No: F51.612 Date: JULY 15, 2013 Supersedes: F51.612 Date: AUGUST 15, 2005

| Jop:                           | Representative:                      | _ Representative:                               |  |  |  |  |  |
|--------------------------------|--------------------------------------|-------------------------------------------------|--|--|--|--|--|
|                                | Order no.:                           | Date:                                           |  |  |  |  |  |
| Engineer:                      | Submitted by:                        | Date:                                           |  |  |  |  |  |
| Contractor:                    | Approved by:                         | Date:                                           |  |  |  |  |  |
| Model: 8×14M VTF Discharge hea | d: 8×12 A NOTES                      |                                                 |  |  |  |  |  |
| RPM: 1770 Water lube           | Dimension base                       | ed on randolph gear drive. May vary when        |  |  |  |  |  |
| 1000 GPM: T.D.H                | driver adaptor is                    | s required.                                     |  |  |  |  |  |
| □ FM □ UL □ NFPA-20 only       | • Dimensions are                     | in inches unless otherwise indicated.           |  |  |  |  |  |
| □ Approval □ Construction      | installed and plu                    | mounting and cooling loop to be field<br>umbed. |  |  |  |  |  |
| Engine model:                  | - Engine oil & ant                   | i freeze/coolant may not be included.           |  |  |  |  |  |
| Ragd model:                    | - Gear shipped fil                   | lled with oil. Check level before installation  |  |  |  |  |  |
| Shaft model:                   | _ Refer dwg. no                      | for Engine dimensions.                          |  |  |  |  |  |
| Controller model:              | <ul> <li>Not to be used f</li> </ul> | for construction unless certified.              |  |  |  |  |  |

| PRESS | DISCHARGE FLANGE INCH (MM) |                |    |               |              |              |  |  |
|-------|----------------------------|----------------|----|---------------|--------------|--------------|--|--|
| RATE  | DA                         | DC             | DD | DF            | DG           | DK           |  |  |
| 125 # |                            | 11.75<br>(299) |    | 8.00<br>(203) | 0.88<br>(22) | 1.13<br>(29) |  |  |

FM Approved CULUS

| NO OF<br>STG'S | DISCHARGE SIZE | RATING | RAGD          | AG*         | В            | с         | Н*          | ۱*          | L | AA |
|----------------|----------------|--------|---------------|-------------|--------------|-----------|-------------|-------------|---|----|
|                | INCH (mm)      |        | НР            | імсн (mm)   |              |           |             |             |   |    |
| 2              | 8 (203)        | 125    | 60-<br>80-100 | 22.25 (565) | 45.75 (1162) | 1.25 (32) | 8.50 (216)  | 17.00 (432) | _ | _  |
| 3              | 8 (203)        | 125    | 80-100        | 22.25 (565) | 55.64 (1413) | 1.25 (32) | 8.50 (216)  | 17.00 (432) | — | —  |
| 3              | 8 (203)        | 125    | 125-<br>150   | 26.69 (678) | 55.64 (1413) | 1.25 (32) | 11.44 (291) | 18.00 (457) | _ | _  |

.....

\* Dimension based on randolph gear drive. May vary when driver adaptor is required.