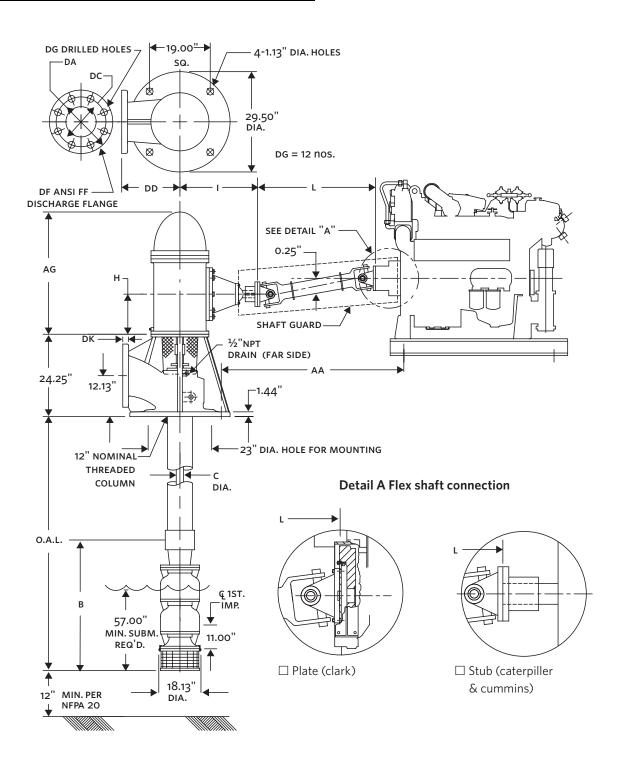

## VERTICAL TURBINE DIESEL FIRE PUMP | 3500 GPM WITH 12×20 CAST STEEL HEAD | SUBMITTAL

File No: F51.636 Date: JULY 15, 2013 Supersedes: F51.636 Date: AUGUST 15, 2005

| Job:                                            |                                | Representative: |                                                                                                                                                                        |                        |  |  |  |  |
|-------------------------------------------------|--------------------------------|-----------------|------------------------------------------------------------------------------------------------------------------------------------------------------------------------|------------------------|--|--|--|--|
| <br>Engineer:<br>Contractor:                    |                                | Order no.       | :                                                                                                                                                                      | Date:                  |  |  |  |  |
|                                                 |                                | Submitte        | d by:                                                                                                                                                                  |                        |  |  |  |  |
|                                                 |                                | Approved        | l by:                                                                                                                                                                  |                        |  |  |  |  |
| <b>Model:</b> 12X18M VTF                        | <b>Discharge head:</b> 12 X 20 | A               | NOTES                                                                                                                                                                  |                        |  |  |  |  |
| <b>RPM:</b> 1770 Water lube<br><b>3500 GPM:</b> | T.D.H                          |                 | <ul> <li>Dimension based on randolph gear drive. May vary when driver adaptor is required.</li> <li>Dimensions are in inches unless otherwise indicated.</li> </ul>    |                        |  |  |  |  |
| FM UL                                           | □ NFPA-20 only                 |                 |                                                                                                                                                                        |                        |  |  |  |  |
| □ Approval □ Constructi                         | on                             |                 | <ul> <li>Engine to base mounting and cooling loop to be field<br/>installed and plumbed.</li> <li>Engine oil &amp; anti freeze/coolant may not be included.</li> </ul> |                        |  |  |  |  |
| Engine model:                                   |                                |                 |                                                                                                                                                                        |                        |  |  |  |  |
| Ragd model:                                     |                                |                 | Gear shipped filled with oil. Check level before installat                                                                                                             |                        |  |  |  |  |
| Shaft model:                                    |                                |                 | Refer dwg. no                                                                                                                                                          | for Engine dimensions. |  |  |  |  |
| Controller model:                               |                                |                 | • Not to be used for construction unless certified.                                                                                                                    |                        |  |  |  |  |

| PRESS | DISCHARGE FLANGE INCH (MM) |                |                |                |              |              |  |  |
|-------|----------------------------|----------------|----------------|----------------|--------------|--------------|--|--|
| RATE  | DA                         | DC             | DD             | DF             | DG           | DK           |  |  |
| 125 # | 19.00<br>(483)             | 17.00<br>(432) | 16.50<br>(419) | 12.00<br>(304) | 1.00<br>(25) | 1.25<br>(32) |  |  |

Approved C Us

| STG'S | DISCHARGE SIZE | RATING | RAGD | AG*       | В            | с | Н* | ۱* | L | AA |
|-------|----------------|--------|------|-----------|--------------|---|----|----|---|----|
|       | інсн (mm)      |        | 1    | імсн (mm) | •••••        |   |    |    |   |    |
| 2     | 12.00 (305)    |        |      |           | 54.00 (1372) |   |    |    | _ | _  |

\* Dimension based on randolph gear drive. May vary when driver adaptor is required.

TORONTO

+1 416 755 2291

**BUFFALO** +1 716 693 8813