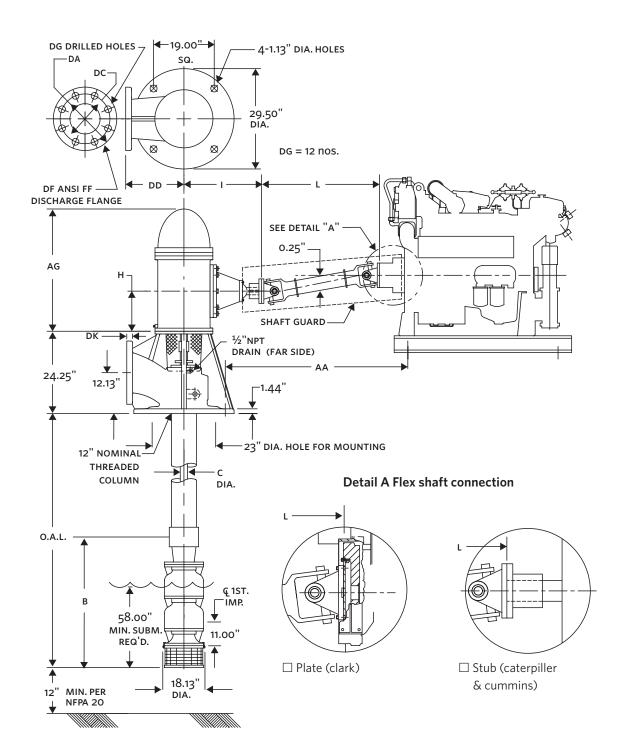

## VERTICAL TURBINE DIESEL FIRE PUMP | 4000 GPM WITH 12×20 CAST STEEL HEAD (FM ONLY) | SUBMITTAL

File No: F51.642

Date: JULY 15, 2013

Supersedes: F51.642

Date: AUGUST 15, 2005

| Job:                                                                                         |                                | Representative:                                                              |                                                                                                                                                                                                                                                                |  |  |  |  |  |
|----------------------------------------------------------------------------------------------|--------------------------------|------------------------------------------------------------------------------|----------------------------------------------------------------------------------------------------------------------------------------------------------------------------------------------------------------------------------------------------------------|--|--|--|--|--|
| Engineer:                                                                                    |                                | Order no.:                                                                   | Date:                                                                                                                                                                                                                                                          |  |  |  |  |  |
|                                                                                              |                                | Submitted by:                                                                | Date:                                                                                                                                                                                                                                                          |  |  |  |  |  |
|                                                                                              |                                | Approved by:                                                                 | Date:                                                                                                                                                                                                                                                          |  |  |  |  |  |
| Model: 12×18H VTF                                                                            | <b>Discharge head:</b> 12×20 A | NOTES                                                                        |                                                                                                                                                                                                                                                                |  |  |  |  |  |
| <b>RPM:</b> 1770 Water lube<br><b>4000 GPM:</b><br>□ FM □ UL                                 |                                | driver adaptor is re                                                         | <ul> <li>Dimension based on randolph gear drive. May vary when driver adaptor is required.</li> <li>Dimensions are in inches unless otherwise indicated.</li> </ul>                                                                                            |  |  |  |  |  |
| □ Approval □ Construction □ Engine model: □ Ragd model: □ Shaft model: □ Controller model: □ |                                | installed and plum  Engine oil & anti fr  Gear shipped filled  Refer dwg. no | <ul> <li>Engine to base mounting and cooling loop to be field installed and plumbed.</li> <li>Engine oil &amp; anti freeze/coolant may not be included.</li> <li>Gear shipped filled with oil. Check level before installatio</li> <li>Refer dwg. no</li></ul> |  |  |  |  |  |
| PRESS DISCHARGE FLAN                                                                         | GE INCH (mm)                   |                                                                              |                                                                                                                                                                                                                                                                |  |  |  |  |  |

| STG'S | DISCHARGE SIZE | RATING | RAGD | AG*          | В            | С         | н*          | I*          | L | AA |
|-------|----------------|--------|------|--------------|--------------|-----------|-------------|-------------|---|----|
|       | INCH (mm)      |        | НР   | INCH (mm)    |              |           |             |             |   |    |
| 2     | 12.00 (305)    | 125    | 400  | 36.00 (914)  | 54.00 (1372) |           | 13.75 (349) |             | _ | _  |
| 2     | 12.00 (305)    | 125    | 500  | 45.44 (1154) | 54.00 (1372) | 1.94 (49) | 18.75 (476) | 28.00 (711) | - | _  |

**Approved** 

DG

1.00

(25)

1.25

(32)

DF

12.00

(304)

RATE

125 #

DC

17.00

(432)

19.00

(483)

DD

16.50

(419)

<sup>\*</sup> Dimension based on randolph gear drive. May vary when driver adaptor is required.

TORONTO

+1 416 755 2291

BUFFALO

+1 716 693 8813