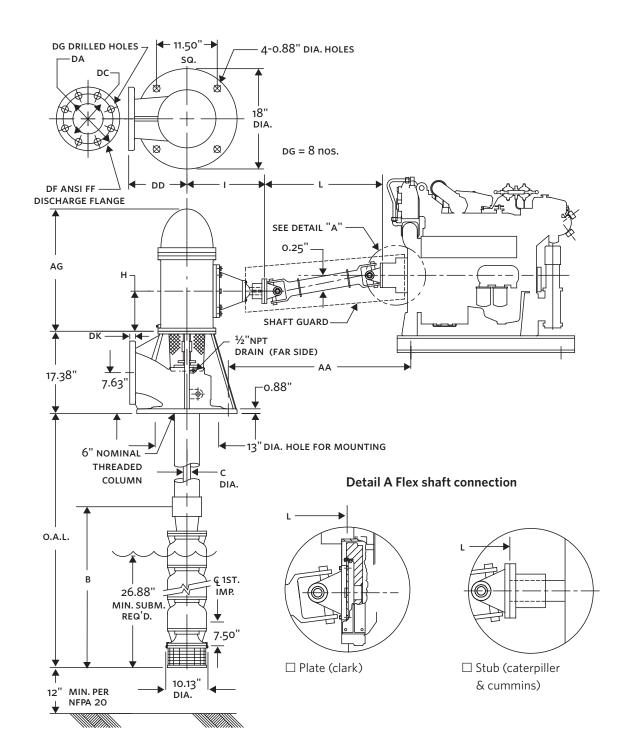

## VERTICAL TURBINE DIESEL FIRE PUMP | 500 GPM WITH 6×12 CAST IRON HEAD | SUBMITTAL

File No: F51.602 Date: JULY 15, 2013 Supersedes: F51.602 **Date:** AUGUST 15, 2005

| Job:                                                           |                                 | Representative:                             |                                                                                                                                                                                                                                           |  |  |  |  |  |
|----------------------------------------------------------------|---------------------------------|---------------------------------------------|-------------------------------------------------------------------------------------------------------------------------------------------------------------------------------------------------------------------------------------------|--|--|--|--|--|
| Engineer:                                                      |                                 | Order no.:                                  | Date:                                                                                                                                                                                                                                     |  |  |  |  |  |
|                                                                |                                 | Submitted by:                               | Date:                                                                                                                                                                                                                                     |  |  |  |  |  |
|                                                                |                                 | Approved by:                                | Date:                                                                                                                                                                                                                                     |  |  |  |  |  |
| Model: 6 × 10H VTF                                             | <b>Discharge head:</b> 6 × 12 A | NOTES                                       |                                                                                                                                                                                                                                           |  |  |  |  |  |
| RPM: 1770 Water lube         500 GPM:                          |                                 | driver adaptor is rec Dimensions are in in  | <ul> <li>Dimension based on randolph gear drive. May vary when driver adaptor is required.</li> <li>Dimensions are in inches unless otherwise indicated.</li> </ul>                                                                       |  |  |  |  |  |
| □ Approval □ Constru     □ Engine model: □     □ Ragd model: □ |                                 | installed and plumb • Engine oil & anti fre | <ul> <li>Engine to base mounting and cooling loop to be field installed and plumbed.</li> <li>Engine oil &amp; anti freeze/coolant may not be included.</li> <li>Gear shipped filled with oil. Check level before installation</li> </ul> |  |  |  |  |  |
| ☐ Shaft model:                                                 |                                 | Refer dwg. no                               | for Engine dimensions.<br>onstruction unless certified.                                                                                                                                                                                   |  |  |  |  |  |
| DATE                                                           | NGE INCH (MM)                   | FM FM                                       | وال ال                                                                                                                                                                                                                                    |  |  |  |  |  |

| STG'S | DISCHARGE SIZE | RATING | RAGD  | AG*         | В            | С         | н*         | ı*          | L | AA |
|-------|----------------|--------|-------|-------------|--------------|-----------|------------|-------------|---|----|
|       | INCH (mm)      |        | НР    | INCH (mm)   |              |           |            |             |   |    |
| 5     | 6 (152)        | 125    | 40    | 22.25 (565) | 63.44 (1611) | 1.00 (25) | 8.50 (216) | 17.00 (432) | _ | _  |
| 6     | 6 (152)        | 125    | 60    | 22.25 (565) | 71.94 (1827) | 1.00 (25) | 8.50 (216) | 17.00 (432) | _ | _  |
| 7     | 6 (152)        | 125    | 60-80 | 22.25 (565) | 80.44 (2043) | 1.00 (25) | 8.50 (216) | 17.00 (432) | _ | _  |